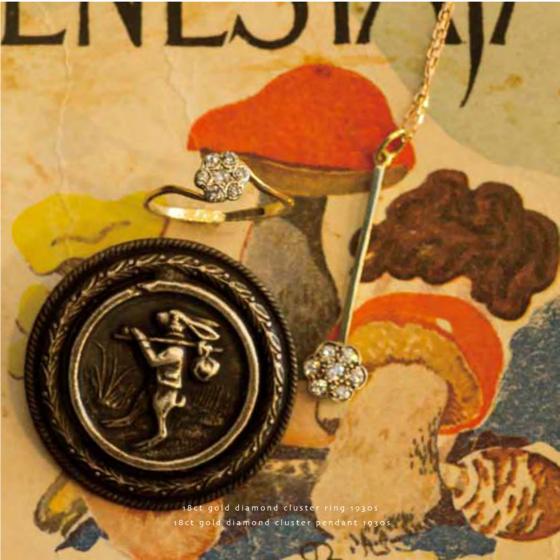

空間と時間を超えた旅のはじまり 世界に 1 つのジュエリーに乗って 好きな世界に飛びたちましょう。



http://www.antique-decoupage.com/lookbook/voyage http://www.deco-dew.com/shopbrand/voyage















エルザ・スキャパレリ (1890-1973) 1927年にパリにメゾンを開き、ココシャネルのライバルと呼ばれる一方、 ファッションとアートを融合させたスタイルを作り出しました。 1954年にメゾンを閉店し、引退。 コスチュームジュエリーは主にアメリカで1949年から1954年に作られました。 Elsa Schiaparelli perfume bottle shocking 1930s France red glass earring & brooch 1950s





18ct gold rosecut diamond brooch 1910s France 18ct gold rosecut diamond clover ring 1910s France 18ct gold rosecut diamond cross 1920s France





9ct gold Cresent Moon & blue moon stone pendant 1930s 9ct gold Cresent Moon pendant 1910s Silver Moon face charm 1900s Silver Concorde charm 1970s 18ct glold Compass 1900s

Antique Gold & Silver Moon & Star Brooches 1900s-1970s





9ct gold opal pierced earring Silver opal big brooch 1910s Silver butterfly wing brooch 1950s

## to USA

## BAKELITE (ベークライト)

「ベークライト」は、1909 年ベルギーの化学者レオ・ベークランドが発明した 熱硬化性(熱に溶け