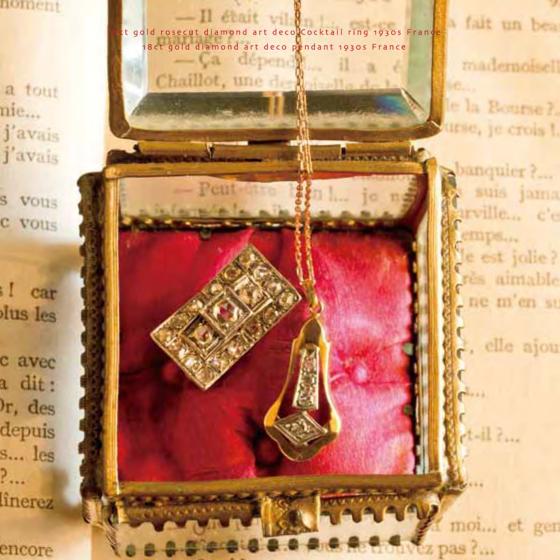

空間と時間を超えた旅のはじまり 世界に 1 つのジュエリーに乗って 好きな世界に飛びたちましょう。



http://www.antique-decoupage.com/lookbook/voyage http://www.deco-dew.com/shopbrand/voyage















エルザ・スキャパレリ (1890-1973) 1927年にパリにメゾンを開き、ココシャネルのライバルと呼ばれる一方、 ファッションとアートを融合させたスタイルを作り出しました。 1954年にメゾンを閉店し、引退。 コスチュームジュエリーは主にアメリカで1949年から1954年に作られました。 Elsa Schiaparelli perfume bottle shocking 1930s France red glass earring & brooch 1950s





18ct gold rosecut diamond brooch 1910s France 18ct gold rosecut diamond clover ring 1910s France 18ct gold rosecut diamond cross 1920s France





9ct gold Cresent Moon & blue moon stone pendant 1930s 9ct gold Cresent Moon pendant 1910s Silver Moon face charm 1900s Silver Concorde charm 1970s 18ct glold Compass 1900s

Antique Gold & Silver Moon & Star Brooches 1900s-1970s





9ct gold opal pierced earring Silver opal big brooch 1910s Silver butterfly wing brooch 1950s

## to USA

## BAKELITE (ベークライト)

「ベークライト」は、1909 年ベルギーの化学者レオ・ベークランドが発明した 熱硬化性(