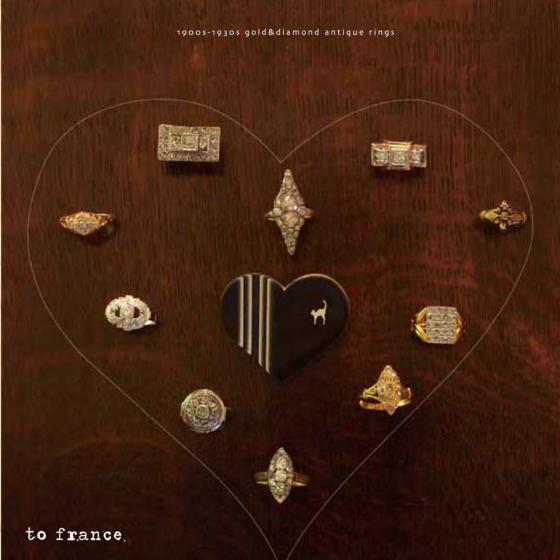

空間と時間を超えた旅のはじまり 世界に 1 つのジュエリーに乗って 好きな世界に飛びたちましょう。



http://www.antique-decoupage.com/lookbook/voyage http://www.deco-dew.com/shopbrand/voyage















エルザ・スキャパレリ (1890-1973) 1927年にパリにメゾンを開き、ココシャネルのライバルと呼ばれる一方、 ファッションとアートを融合させたスタイルを作り出しました。 1954年にメゾンを閉店し、引退。 コスチュームジュエリーは主にアメリカで1949年から1954年に作られました。 Elsa Schiaparelli perfume bottle shocking 1930s France red glass earring & brooch 1950s





18ct gold rosecut diamond brooch 1910s France 18ct gold rosecut diamond clover ring 1910s France 18ct gold rosecut diamond cross 1920s France





9ct gold Cresent Moon & blue moon stone pendant 1930s 9ct gold Cresent Moon pendant 1910s Silver Moon face charm 1900s Silver Concorde charm 1970s 18ct glold Compass 1900s

Antique Gold & Silver Moon & Star Brooches 1900s-1970s





9ct gold opal pierced earring Silver opal big brooch 1910s Silver butterfly wing brooch 1950s

## to USA

## BAKELITE (ベークライト)

「ベークライト」は、1909 年ベルギーの化学者レオ・ベークランドが発明した 熱硬化性(熱に