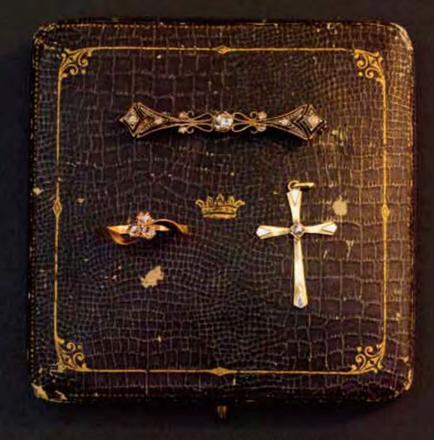

空間と時間を超えた旅のはじまり 世界に 1 つのジュエリーに乗って 好きな世界に飛びたちましょう。



http://www.antique-decoupage.com/lookbook/voyage http://www.deco-dew.com/shopbrand/voyage















エルザ・スキャパレリ (1890-1973) 1927年にパリにメゾンを開き、ココシャネルのライバルと呼ばれる一方、 ファッションとアートを融合させたスタイルを作り出しました。 1954年にメゾンを閉店し、引退。 コスチュームジュエリーは主にアメリカで1949年から1954年に作られました。 Elsa Schiaparelli perfume bottle shocking 1930s France red glass earring & brooch 1950s





18ct gold rosecut diamond brooch 1910s France 18ct gold rosecut diamond clover ring 1910s France 18ct gold rosecut diamond cross 1920s France





9ct gold Cresent Moon & blue moon stone pendant 1930s 9ct gold Cresent Moon pendant 1910s Silver Moon face charm 1900s Silver Concorde charm 1970s 18ct glold Compass 1900s

Antique Gold & Silver Moon & Star Brooches 1900s-1970s





9ct gold opal pierced earring Silver opal big brooch 1910s Silver butterfly wing brooch 1950s

## to USA

## BAKELITE (ベークライト)

「ベークライト」は、1909 年ベルギーの化学者レオ・ベークランドが発明した 熱硬化性(熱に溶けない)フェノール樹脂です。

1930年代から1950年代を中心に、カラフルなベークライトは、

新しい時代のジュエリーや装飾品の素材として大活躍しました。

ベークライトは表面が酸化して、色が変化して

人工では作ることができないような年月を経た独特の色彩に育ちます。

生産コストがかかることと、熱に溶けないためリサイクルができないことから、

戦後、一部の工業製品をのぞいて作られなくなりました。

しかし、アンディウォーホールやアメリカの著名人がコレクションしていたこともあり