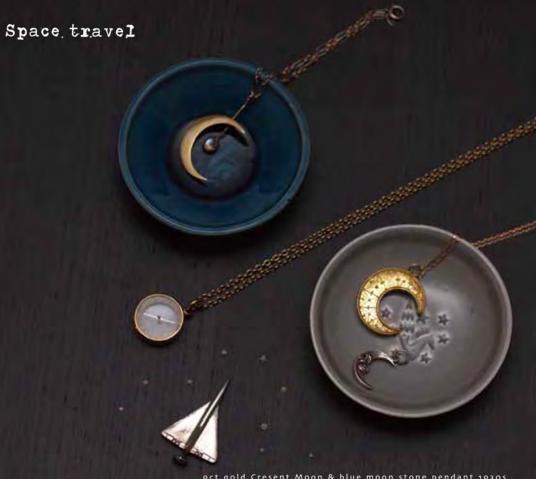

18ct gold rosecut diamond brooch 1910s France 18ct gold rosecut diamond clover ring 1910s France 18ct gold rosecut diamond cross 1920s France

9ct gold Cresent Moon & blue moon stone pendant 1930s 9ct gold Cresent Moon pendant 1910s Silver Moon face charm 1900s Silver Concorde charm 1970s 18ct glold Compass 1900s